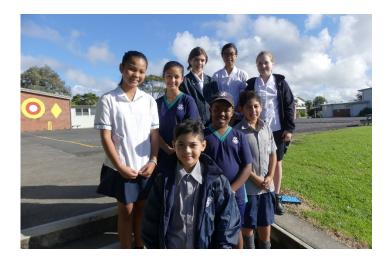

## **UNIFORM – CURRENT SCHOOL STANDARD**

| 1.         | Uniform                                                                                                                                            |
|------------|----------------------------------------------------------------------------------------------------------------------------------------------------|
|            | Regulation school skirt (girls) or shorts (boys)                                                                                                   |
|            | Regulation school white blouse (girls) and grey shirt (boys)                                                                                       |
|            | Polar fleece                                                                                                                                       |
|            | Regulation GIS navy socks or navy tights – tights winter only (girls)                                                                              |
|            | Regulation grey knee high socks (boys)                                                                                                             |
|            | Plain black sandals with heel strap (Terms 1 and 4 only). NO SOCKS.                                                                                |
|            | Boys - clean black leather lace up shoes (not boots/sports shoes)                                                                                  |
|            | Girls - clean black leather lace up shoes. (no ballet flats/boots/sports shoes) Regulation school PE shirt                                         |
|            | Regulation school PE shorts                                                                                                                        |
|            | Sports shoes and socks.                                                                                                                            |
|            | School cap                                                                                                                                         |
| _          | 5511551 54p                                                                                                                                        |
| 2.         | Optional Gear                                                                                                                                      |
|            | Jacket – school regulation jacket only – not to be worn indoors                                                                                    |
|            | Black or blue scarf (not to be worn indoors)                                                                                                       |
|            | NO BEANIES                                                                                                                                         |
| 2          | leviellem                                                                                                                                          |
| 3.         | <b>Jewellery</b> None – except one pair of plain gold or silver stud earrings and a watch. NO coloured stones. NO plugs.                           |
|            | Bone carvings, religious chains etc are to be worn under uniform                                                                                   |
|            | Parents/ caregivers should send a letter to the principal to apply for permission to wear these items                                              |
|            | Tarents, caregivers should send a letter to the principal to apply for permission to wear these items                                              |
| 4.         | Hair                                                                                                                                               |
|            | Tied back off face – if it touches the shoulder it should be tied up                                                                               |
|            | Plain black, white or navy blue hair ties                                                                                                          |
|            | Plain black, navy blue or white hair band                                                                                                          |
|            | Plain hair slides - (eg bows)                                                                                                                      |
|            | No chalks                                                                                                                                          |
|            | Natural hair colours, no hair dye                                                                                                                  |
| 5.         | Nails                                                                                                                                              |
| <b>□</b> . | Clear nail polish to be worn only                                                                                                                  |
|            |                                                                                                                                                    |
| 6.         | General                                                                                                                                            |
|            | If singlets etc. are worn under uniform, they are not to be visible                                                                                |
|            | PE gear not to be worn under uniform                                                                                                               |
|            | PE must be done in PE gear                                                                                                                         |
|            | Polar fleeces should not be worn during PE or assemblies (unless in cold weather)                                                                  |
|            | All uniform items must be named                                                                                                                    |
|            | No mixing of PE and school uniform                                                                                                                 |
|            | Sandals or socks and shoes must be worn with Number 1 Uniform                                                                                      |
|            | Sports shoes are encouraged to be worn for PE and recreational sporting activity. Sports shoes must be worn when representing the school in sport. |
|            | If sports shoes and socks are not worn with PE gear, this is at own risk                                                                           |
|            | Number 1 Uniform to be worn to and from school. PE uniform may be worn home on a Friday after sport                                                |
|            | only                                                                                                                                               |