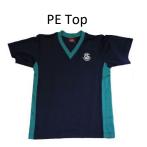

#### 1. Uniform

- $\hfill\square$  Regulation school skirt (girls) or shorts (boys)
- □ Regulation school white blouse (girls) and grey shirt (boys)
- Polar fleece
- Regulation GIS navy socks or navy tights tights winter only (girls)
- □ Regulation grey knee high socks (boys)
- □ Plain black sandals with heel strap (Terms 1 and 4 only). NO SOCKS.
- Boys clean black leather lace up shoes (not boots)
- Girls clean black leather laceup shoes. (no ballet flats or boots)
- Regulation school PE shirt
- Regulation school PE shorts
- □ Sports shoes and socks.
- School cap

## **GIS UNIFORM**

Polar Fleece

Girls Blouse

Boys Shirt

Jacket

Girls Skirt

**Boys Shorts** 

Сар