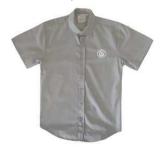

#### 1. Uniform

- $\hfill\square$  Regulation school skirt (girls) or shorts (boys)
- □ Regulation school white blouse (girls) and grey shirt (boys)
- Polar fleece
- Regulation GIS navy socks or navy tights tights winter only (girls)
- □ Regulation grey knee high socks (boys)
- □ Plain black sandals with heel strap (Terms 1 and 4 only). NO SOCKS.
- Boys clean black leather lace up shoes (not boots)
- Girls clean black leather laceup shoes. (no ballet flats or boots)
- Regulation school PE shirt
- Regulation school PE shorts
- □ Sports shoes and socks.
- School cap

## **GIS UNIFORM**

Polar Fleece

Girls Blouse

Boys Shirt

Jacket

Girls Skirt

**Boys Shorts** 

Сар