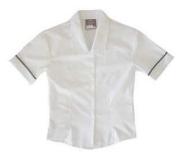

#### 1. Uniform

- $\hfill\square$  Regulation school skirt (girls) or shorts (boys)
- □ Regulation school white blouse (girls) and grey shirt (boys)
- Polar fleece
- Regulation GIS navy socks or navy tights tights winter only (girls)
- □ Regulation grey knee high socks (boys)
- □ Plain black sandals with heel strap (Terms 1 and 4 only). NO SOCKS.
- Boys clean black leather lace up shoes (not boots)
- Girls clean black leather laceup shoes. (no ballet flats or boots)
- Regulation school PE shirt
- Regulation school PE shorts
- □ Sports shoes and socks.
- School cap

## **GIS UNIFORM**

Polar Fleece

Girls Blouse

Boys Shirt

Jacket

Girls Skirt

**Boys Shorts** 

Сар