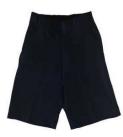

#### 1. Uniform

- $\hfill\square$  Regulation school skirt (girls) or shorts (boys)
- □ Regulation school white blouse (girls) and grey shirt (boys)
- Polar fleece
- Regulation GIS navy socks or navy tights tights winter only (girls)
- □ Regulation grey knee high socks (boys)
- □ Plain black sandals with heel strap (Terms 1 and 4 only). NO SOCKS.
- Boys clean black leather lace up shoes (not boots)
- Girls clean black leather laceup shoes. (no ballet flats or boots)
- Regulation school PE shirt
- Regulation school PE shorts
- □ Sports shoes and socks.
- School cap

## **GIS UNIFORM**

Polar Fleece

Girls Blouse

Boys Shirt

Jacket

Girls Skirt

**Boys Shorts** 

Сар