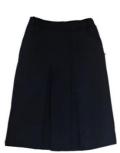

### 1. Uniform

- Regulation school skirt (girls) or shorts (boys)
- □ Regulation school white blouse (girls) and grey shirt (boys)
- Polar fleece
- □ Regulation GIS navy socks or navy tights tights winter only (girls)
- Regulation grey knee high socks (boys)
- □ Plain black sandals with heel strap (Terms 1 and 4 only). NO SOCKS.
- Boys clean black leather lace up shoes (not boots)
- Girls clean black leather laceup shoes. (no ballet flats or boots)
- Regulation school PE shirt
- Regulation school PE shorts
- □ Sports shoes and socks.
- School cap

Girls Culotte

Boys socks

Girls Socks

Girls Shoes

**Boys Shoes** 