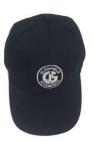

### 1. Uniform

- Regulation school skirt (girls) or shorts (boys)
- □ Regulation school white blouse (girls) and grey shirt (boys)
- Polar fleece
- □ Regulation GIS navy socks or navy tights tights winter only (girls)
- Regulation grey knee high socks (boys)
- □ Plain black sandals with heel strap (Terms 1 and 4 only). NO SOCKS.
- Boys clean black leather lace up shoes (not boots)
- Girls clean black leather laceup shoes. (no ballet flats or boots)
- Regulation school PE shirt
- Regulation school PE shorts
- □ Sports shoes and socks.
- School cap

## **GIS UNIFORM**

Polar Fleece

Girls Blouse

Boys Shirt

Jacket

Girls Skirt

**Boys Shorts** 

Сар