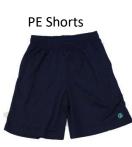

### 1. Uniform

- Regulation school skirt (girls) or shorts (boys)
- □ Regulation school white blouse (girls) and grey shirt (boys)
- Polar fleece
- □ Regulation GIS navy socks or navy tights tights winter only (girls)
- Regulation grey knee high socks (boys)
- □ Plain black sandals with heel strap (Terms 1 and 4 only). NO SOCKS.
- Boys clean black leather lace up shoes (not boots)
- Girls clean black leather laceup shoes. (no ballet flats or boots)
- Regulation school PE shirt
- Regulation school PE shorts
- □ Sports shoes and socks.
- School cap

#### 6. General

- □ If singlets etc. are worn under uniform, they are not to be visible
- □ PE gear not to be worn under uniform
- D PE must be done in PE gear
- Polar fleeces should not be worn during PE or assemblies (unless in cold weather)
- All uniform items must be named
- No mixing of PE and school uniform
- □ Sandals or socks and shoes must be worn with Number 1 Uniform
- Sports shoes are encouraged to be worn for PE and recreational sporting activity. Sports shoes must be worn when representing the school in sport.
- □ If sports shoes and socks are not worn with PE gear, this is at own risk
- Number 1 Uniform to be worn to and from school. PE uniform may be worn home on a Friday after sport only