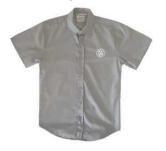

### 1. Uniform

- Regulation school skirt (girls) or shorts (boys)
- □ Regulation school white blouse (girls) and grey shirt (boys)
- Polar fleece
- □ Regulation GIS navy socks or navy tights tights winter only (girls)
- Regulation grey knee high socks (boys)
- □ Plain black sandals with heel strap (Terms 1 and 4 only). NO SOCKS.
- Boys clean black leather lace up shoes (not boots)
- Girls clean black leather laceup shoes. (no ballet flats or boots)
- Regulation school PE shirt
- Regulation school PE shorts
- □ Sports shoes and socks.
- School cap

## **GIS UNIFORM**

Polar Fleece

Girls Blouse

Boys Shirt

Jacket

Girls Skirt

**Boys Shorts** 

Сар