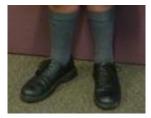

### 1. Uniform

- Regulation school skirt (girls) or shorts (boys)
- □ Regulation school white blouse (girls) and grey shirt (boys)
- Polar fleece
- □ Regulation GIS navy socks or navy tights tights winter only (girls)
- Regulation grey knee high socks (boys)
- □ Plain black sandals with heel strap (Terms 1 and 4 only). NO SOCKS.
- Boys clean black leather lace up shoes (not boots)
- Girls clean black leather laceup shoes. (no ballet flats or boots)
- Regulation school PE shirt
- Regulation school PE shorts
- □ Sports shoes and socks.
- School cap

Girls Culotte

Boys socks

Girls Socks

Girls Shoes

**Boys Shoes** 