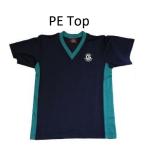

### 1. Uniform

- Regulation school skirt (girls) or shorts (boys)
- □ Regulation school white blouse (girls) and grey shirt (boys)
- Polar fleece
- □ Regulation GIS navy socks or navy tights tights winter only (girls)
- Regulation grey knee high socks (boys)
- □ Plain black sandals with heel strap (Terms 1 and 4 only). NO SOCKS.
- Boys clean black leather lace up shoes (not boots)
- Girls clean black leather laceup shoes. (no ballet flats or boots)
- Regulation school PE shirt
- Regulation school PE shorts
- □ Sports shoes and socks.
- School cap