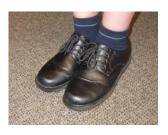

### 1. Uniform

- Regulation school skirt (girls) or shorts (boys)
- □ Regulation school white blouse (girls) and grey shirt (boys)
- Polar fleece
- □ Regulation GIS navy socks or navy tights tights winter only (girls)
- Regulation grey knee high socks (boys)
- □ Plain black sandals with heel strap (Terms 1 and 4 only). NO SOCKS.
- Boys clean black leather lace up shoes (not boots)
- Girls clean black leather laceup shoes. (no ballet flats or boots)
- Regulation school PE shirt
- Regulation school PE shorts
- □ Sports shoes and socks.
- School cap

Girls Culotte

Boys socks

Girls Socks

Girls Shoes

**Boys Shoes** 