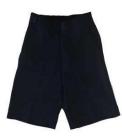

### 1. Uniform

- Regulation school skirt (girls) or shorts (boys)
- □ Regulation school white blouse (girls) and grey shirt (boys)
- Polar fleece
- □ Regulation GIS navy socks or navy tights tights winter only (girls)
- Regulation grey knee high socks (boys)
- □ Plain black sandals with heel strap (Terms 1 and 4 only). NO SOCKS.
- Boys clean black leather lace up shoes (not boots)
- Girls clean black leather laceup shoes. (no ballet flats or boots)
- Regulation school PE shirt
- Regulation school PE shorts
- □ Sports shoes and socks.
- School cap

## **GIS UNIFORM**

Polar Fleece

Girls Blouse

Boys Shirt

Jacket

Girls Skirt

**Boys Shorts** 

Сар