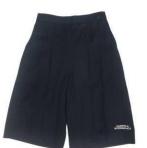

### 1. Uniform

- Regulation school skirt (girls) or shorts (boys)
- □ Regulation school white blouse (girls) and grey shirt (boys)
- Polar fleece
- □ Regulation GIS navy socks or navy tights tights winter only (girls)
- Regulation grey knee high socks (boys)
- □ Plain black sandals with heel strap (Terms 1 and 4 only). NO SOCKS.
- Boys clean black leather lace up shoes (not boots)
- Girls clean black leather laceup shoes. (no ballet flats or boots)
- Regulation school PE shirt
- Regulation school PE shorts
- □ Sports shoes and socks.
- School cap

Girls Culotte

Boys socks

Girls Socks

Girls Shoes

**Boys Shoes** 